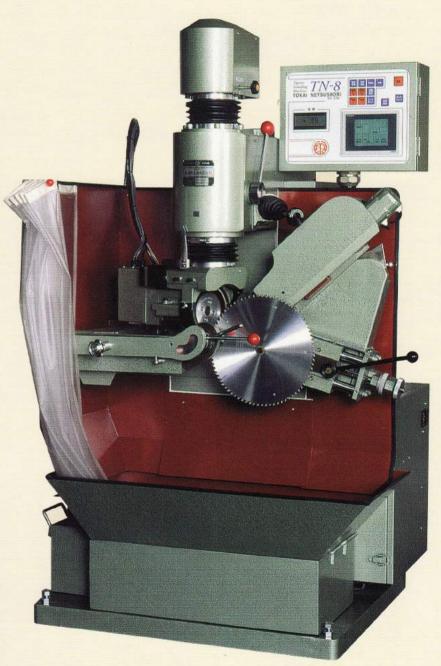

## NG MA FOR TIPPED SAW TEETH **MODEL TN-8**

**TOKAI NETSUSHORI CO., LTD.** 

## **FEATURES**

- \*Interactive settings.
- \*Single setting for even grinding of triple surfaces.
- \*Uneven pitch teeth may be ground as the pitches are read automatically.
- \*Numeerical setting (in1/100mm) for tooth combination height difference.
- \* Grindstone shaft is directly driven with a special motor.
- \* Grindstone rotation shows little decrease up to about 1.6HP asspecial motor is used.

## **SPECIFICATIONS**

| Permissible grinding dimension                | 150mm-710mm                  |
|-----------------------------------------------|------------------------------|
| Permissible grinding pitch (automaticreading) | 5mm-80mm                     |
| Tooth feed speed,grindingspeed                | 10speeds,4P-16P (per minute) |
| Grindstone tilt angle                         | 0°-45°                       |
| Grindstone dimension                          | 140mm dia                    |
| Grindstone rotation                           | 4,100rpm                     |
| Grindstone motoroutput (specialmotor)         | 0.4kw-1.2kw                  |
| Drive motor output                            | 200W                         |
| Grindstone tilt angle control motor output    | 100W                         |
| Saw thickness control motor output            | 6W                           |
| Cutting oil motor output                      | 40W                          |
| Machine floor area                            | 900mm×780mm                  |
| Overall machine height, width, and depth      | 1,720mm×1,100mm×1,000mm      |
| Machine weight                                | 700kg                        |